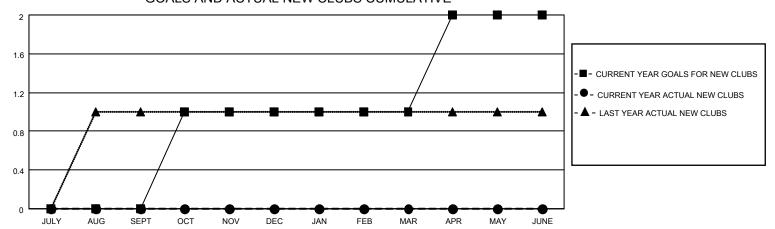

## GOALS AND ACTUAL NEW CLUBS CUMULATIVE

## **LOCATION SOUTH CAROLINA**

District 32 S

| Clubs RESULTS FOR 2021-2022 |   |   |   | Members RESULTS FOR 2021-2022 |   |    |    |
|-----------------------------|---|---|---|-------------------------------|---|----|----|
|                             |   |   |   |                               |   |    |    |
| JULY/AUG/SEPT               | 0 | 0 | 1 | JULY/AUG/SEPT                 | 8 | 70 | 77 |
| OCT/NOV/DEC                 | 1 | 0 | 0 | OCT/NOV/DEC                   | 6 | 59 | 45 |
| JAN/FEB/MAR                 | 0 | 0 | 0 | JAN/FEB/MAR                   | 4 | 0  | 0  |
| APR/MAY/JUNE                | 1 | 0 | 0 | APR/MAY/JUNE                  | 6 | 0  | 0  |