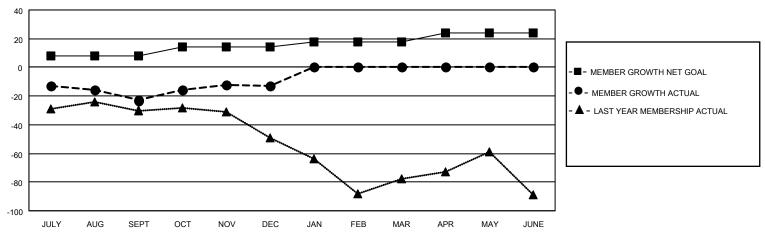

## GOALS AND ACTUAL MEMBERS CUMULATIVE

| DROPPED CLUBS: 1 |     | 32 CLUBS OF 64 ADDED 1 OR<br>MORE NEW MEMBERS | GENDER DISTRIBUTION                 |                                |  |
|------------------|-----|-----------------------------------------------|-------------------------------------|--------------------------------|--|
|                  |     | INORE NEW MEMBERS                             | MALE<br>FEMALE                      | 1,045 (63.37%)<br>604 (36.63%) |  |
| DROPPED MEMBERS  |     |                                               | NON BINARY<br>PREFER NOT TO ANSWE   | 0 (0.00%)<br>R 0 (0.00%)       |  |
| DECEASED         | 18  |                                               | THE ENTITY TO ANOWER                | 0 (0.0070)                     |  |
| CLUB CANCELLED   | 12  | CLICK HERE FOR CUMULATIVE                     | TOTAL FAMILY UNIT MEMBERS           | 372                            |  |
| OTHER            | 92  | MEMBERSHIP DATA                               |                                     |                                |  |
| TOTAL            | 122 |                                               | FAMILY MEMBERS PAYING HALF DUES 189 |                                |  |
|                  |     |                                               |                                     |                                |  |

## **LOCATION SOUTH CAROLINA**

District 32 S

| Clubs RESULTS FOR 2021-2022 |   |   |   | Members RESULTS FOR 2021-2022 |   |    |    |
|-----------------------------|---|---|---|-------------------------------|---|----|----|
|                             |   |   |   |                               |   |    |    |
| JULY/AUG/SEPT               | 0 | 0 | 1 | JULY/AUG/SEPT                 | 8 | 70 | 77 |
| OCT/NOV/DEC                 | 1 | 0 | 0 | OCT/NOV/DEC                   | 6 | 59 | 45 |
| JAN/FEB/MAR                 | 0 | 0 | 0 | JAN/FEB/MAR                   | 4 | 0  | 0  |
| APR/MAY/JUNE                | 1 | 0 | 0 | APR/MAY/JUNE                  | 6 | 0  | 0  |